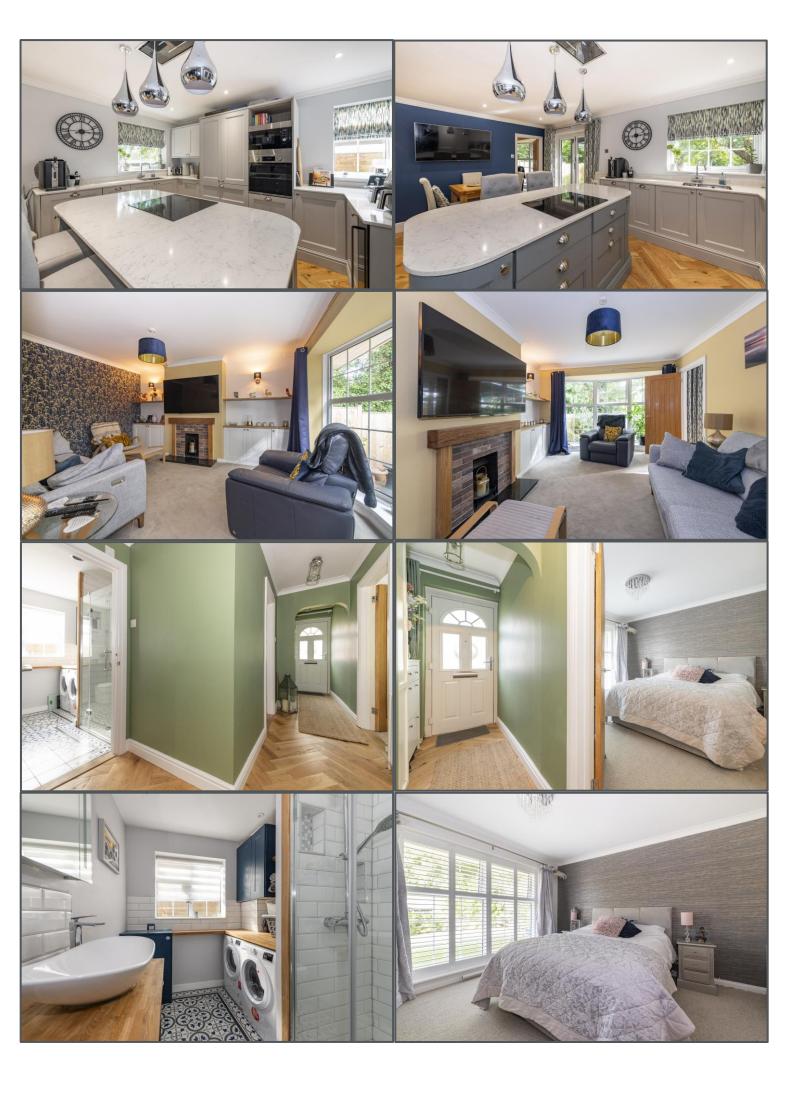

### Eight Bells Close, Buxted, TN22 4JT

This is a wonderful opportunity to acquire a lovely, detached bungalow which has been fully refurbished over the last couple of years and is situated in a quiet cul-de-sac location in the heart of the sought after Sussex village of Buxted. Boasting two bedrooms, this property has been finished to a high standard and offers bright and spacious modern living. The living spaces to the rear overlook the garden and consist of an open plan kitchen/diner and a lounge with bay window. Both bedrooms are in the front and are good size double rooms with bay windows. The main further benefits from a four piece en-suite complete with Japanese plunge bath & separate shower. The main bathroom is well fitted and doubles as a utility area and is located just behind the kitchen. To the rear there is a south facing garden which is a good size and comprises of mainly lawn with a raised decked area which is ideal for entertaining. To the side the owners have a further entertaining/relaxing space in the form of covered seating area. To the front there is plentiful parking with a driveway to garage, and a separate gated driveway which could accommodate multi vehicles. There is planning for conversion of the loft, and we have details at our office. Overall, then, a wonderful property with some really great space and in truly "ready to move into" condition. Its village location will also undoubtedly appeal, being just a walk away from a shop, park, dental surgery and two pubs but surrounded by countryside.