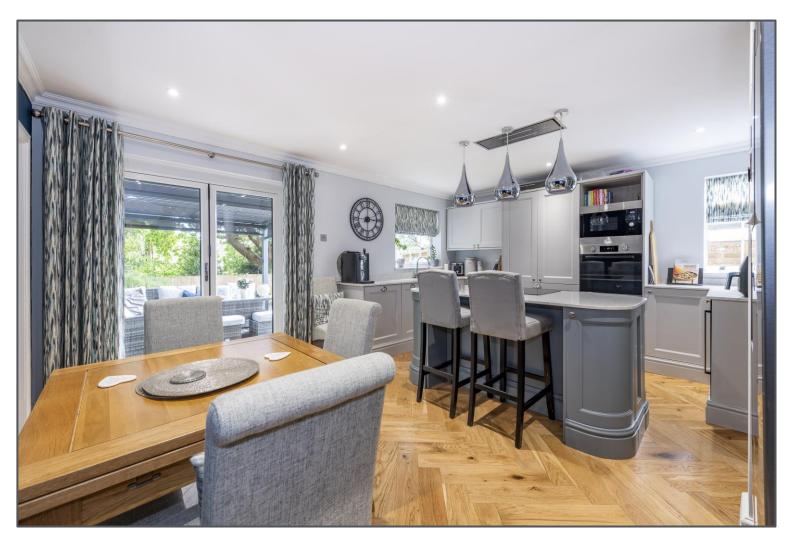

### Eight Bells Close, Buxted, TN22 4JT

This is a wonderful opportunity to acquire a lovely, detached bungalow which has been fully refurbished over the last couple of years and is situated in a quiet cul-de-sac location in the heart of the sought after Sussex village of Buxted. Boasting two bedrooms, this property has been finished to a high standard and offers bright and spacious modern living. The living spaces to the rear overlook the garden and consist of an open plan kitchen/diner and a lounge with bay window. Both bedrooms are in the front and are good size double rooms with bay windows. The main further benefits from a four piece en-suite complete with Japanese plunge bath & separate shower. The main bathroom is well fitted and doubles as a utility area and is located just behind the kitchen. To the rear there is a south facing garden which is a good size and comprises of mainly lawn with a raised decked area which is ideal for entertaining. To the side the owners have a further entertaining/relaxing space in the form of covered seating area. To the front there is plentiful parking with a driveway to garage, and a separate gated driveway which could accommodate multi vehicles. There is planning for conversion of the loft, and we have details at our office. Overall, then, a wonderful property with some really great space and in truly "ready to move into" condition. Its village location will also undoubtedly appeal, being just a walk away from a shop, park, dental surgery and two pubs but surrounded by countryside.