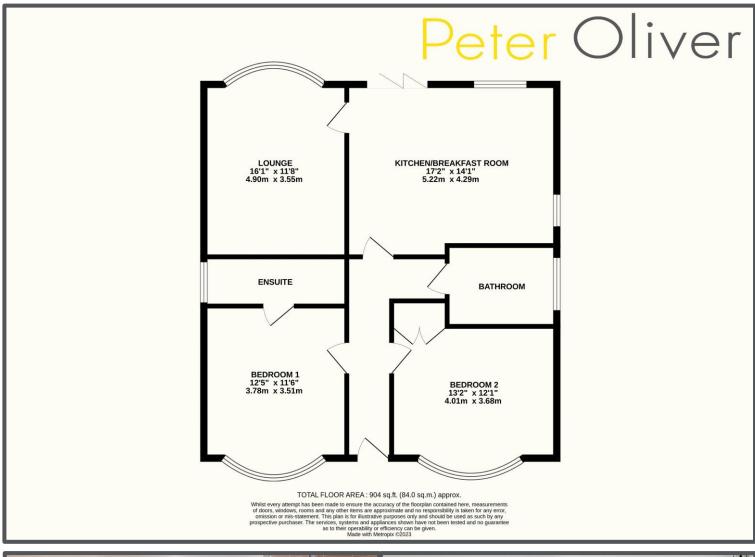

### Eight Bells Close, Buxted, TN22 4JT

This is a wonderful opportunity to acquire a lovely, detached bungalow which has been fully refurbished over the last couple of years and is situated in a quiet cul-de-sac location in the heart of the sought after Sussex village of Buxted. Boasting two bedrooms, this property has been finished to a high standard and offers bright and spacious modern living. The living spaces to the rear overlook the garden and consist of an open plan kitchen/diner and a lounge with bay window. Both bedrooms are in the front and are good size double rooms with bay windows. The main further benefits from a four piece en-suite complete with Japanese plunge bath & separate shower. The main bathroom is well fitted and doubles as a utility area and is located just behind the kitchen. To the rear there is a south facing garden which is a good size and comprises of mainly lawn with a raised decked area which is ideal for entertaining. To the side the owners have a further entertaining/relaxing space in the form of covered seating area. To the front there is plentiful parking with a driveway to garage, and a separate gated driveway which could accommodate multi vehicles. There is planning for conversion of the loft, and we have details at our office. Overall, then, a wonderful property with some really great space and in truly "ready to move into" condition. Its village location will also undoubtedly appeal, being just a walk away from a shop, park, dental surgery and two pubs but surrounded by countryside.